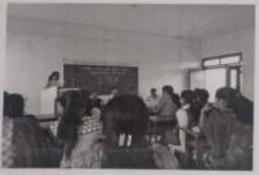

# मोहनराव पतंगराव पाटील महाविद्यालय, बोरगाव आस्वाद वाधन संस्कृती अभिवृद्धी' उपक्रम Aaswad Reading Culture Department

5056-55

वाचन प्रेरणादिन - पुस्तक परिचय - Book Introduction

वि. १४/१०/२०२१

हाँ. ए. पी. जे. अब्दुल कलाम यांच्या जयंती निमित्त ग्रंथालय व आस्वाद वाचनसंस्कृती अभिवृद्धी विभाग मार्फत गुरुवार दि १४/१०/२०२१ रोजी वाचन प्रेरणादिन साजरा करण्यात आला. या दिवशी पुस्तक पाँच्य हा उपक्रम घेण्यात आला. या उपक्रमासाठी प्रमुख पाहुणे मा. श्री. विकास सरवदे, प्रा. मानसिंग ठाँवरे होते. अध्यक्ष स्थानी महाविद्यालयाचे प्राचार्य डां. जयवंत म्हेत्रे होते. सुरुवातीला डां. ए. पी. वे. अब्दुल कलाम बांच्या प्रतिमेचे पूजन करण्यात आले. प्रमुख पाहुणे यांनी गोतावळा व तुक्याची आवली या पुस्तकाचा परिचय करून देण्यात आला. तसेच महाविद्यालयाची विद्यार्थिनी कु. वैष्णवी सातपुते हिने वाचलेले नीट विद्याकट माय डांटर या पुस्तकाची माहिती दिली. तसेच कु. कावल कदम बी. ए. भाग एक ची विद्यार्थिनी हिने 'तू भ्रमात आहासी वाया' ह्या पुस्तकाचे सादरीकरण केले. श्रीमती छाया ओतारी यांनी एका कोळियाने या पुस्तकाचा परिचय करून दिला. सदरच्या कार्यक्रमाचे स्वागत व प्रास्ताविक ग्रंथपाल यु. बी. करसाळे यांनी, आभार डां. पी. वाय. बुक्टे तर सुत्रसंचलन डां. सुवर्णा पाटील यांनी केले. ह्या कार्यक्रमास 30 विद्यार्थी व शिक्षक व शिक्षकेतर कर्मचारी उपस्थित होते.

Shree Vikas Sarwade idol worshiping Dr. A. P. J. Ahadul Kalam & Introduce the book Gotawala.

प्राच्ययं वाहम्बाव प्रतंतरस्य पार्टमा प्रहाविशालय बोरयांच गा. बाजवा जि. बोराजी (Distributed)