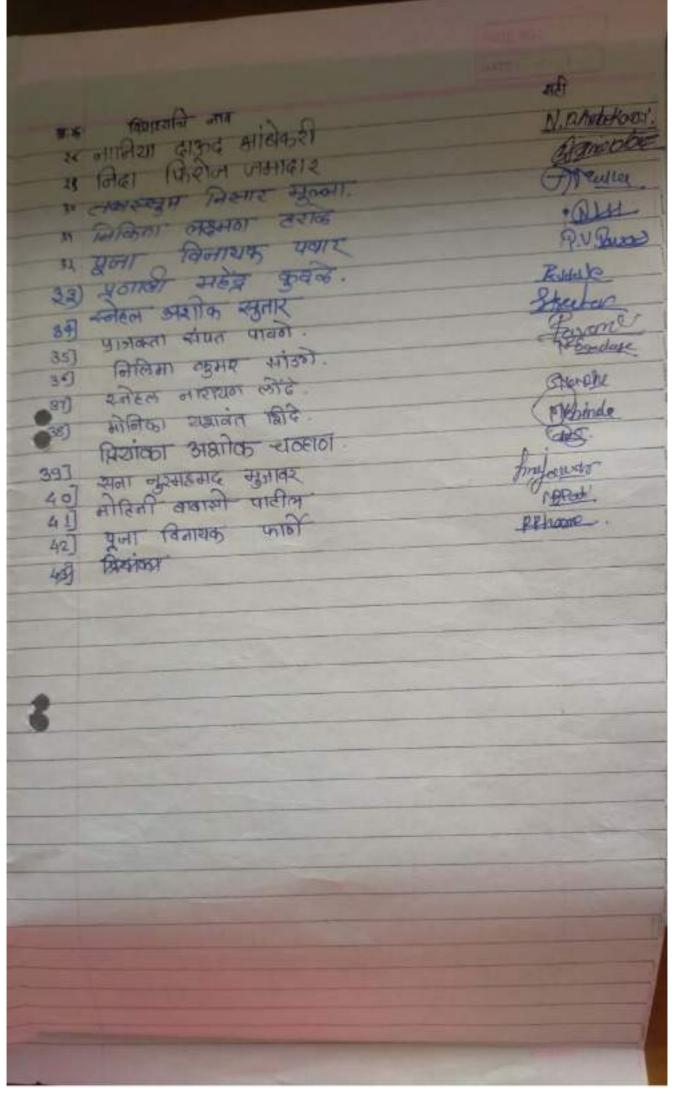

#### विद्यार्थी ग्रुप -

- १) अमित नारायण वाळखिंडे- प्रथम क्रमांक
- २) रणजीत भाऊसो पाटील व अजिंक्य माने व स्वप्नील प्रल्हाद शिंदे व आदित्य फार्ने व्दितीय क्रमांक विभागून

शिक्षक व शिक्षकेतर ग्रुप -

- १) डॉ. यु. एन. सूर्यवंशी प्रथम क्रमांक
- २) डॉ. जे. ए. म्हेन्ने व डॉ. व्ही. एन. रोटे व्दितीय क्रमांक विभागून वरील सर्व यशस्वी विजेत्यांचे हार्दिक अभिनंदन, विजेत्यांना पुस्तक भेट देण्यात आले.