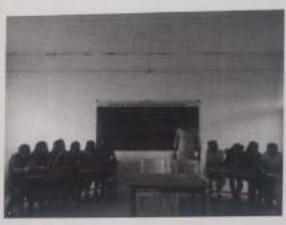

# मोहनराव पतंगराव पाटील महाविद्यालय, बोरगाव आस्वाद वाधन संस्कृती अभिवृद्धी' उपक्रम Aaswad Reading Culture Department

5056-55

वाचन प्रेरणादिन - पुस्तक परिचय - Book Introduction

वि. १४/१०/२०२१

हाँ. ए. पी. जे. अब्दुल कलाम यांच्या जयंती निमित्त ग्रंथालय व आस्वाद वाचनसंस्कृती अभिवृद्धी विभाग मार्फत गुरुवार दि १४/१०/२०२१ रोजी वाचन प्रेरणादिन साजरा करण्यात आला. या दिवशी पुस्तक पाँच्य हा उपक्रम घेण्यात आला. या उपक्रमासाठी प्रमुख पाहुणे मा. श्री. विकास सरवदे, प्रा. मानसिंग ठाँवरे होते. अध्यक्ष स्थानी महाविद्यालयाचे प्राचार्य डां. जयवंत म्हेत्रे होते. सुरुवातीला डां. ए. पी. वे. अब्दुल कलाम बांच्या प्रतिमेचे पूजन करण्यात आले. प्रमुख पाहुणे यांनी गोतावळा व तुक्याची आवली या पुस्तकाचा परिचय करून देण्यात आला. तसेच महाविद्यालयाची विद्यार्थिनी कु. वैष्णवी सातपुते हिने वाचलेले नीट विद्याकट माय डांटर या पुस्तकाची माहिती दिली. तसेच कु. कावल कदम बी. ए. भाग एक ची विद्यार्थिनी हिने 'तू भ्रमात आहासी वाया' ह्या पुस्तकाचे सादरीकरण केले. श्रीमती छाया ओतारी यांनी एका कोळियाने या पुस्तकाचा परिचय करून दिला. सदरच्या कार्यक्रमाचे स्वागत व प्रास्ताविक ग्रंथपाल यु. बी. करसाळे यांनी, आभार डां. पी. वाय. बुक्टे तर सुत्रसंचलन डां. सुवर्णा पाटील यांनी केले. ह्या कार्यक्रमास 30 विद्यार्थी व शिक्षक व शिक्षकेतर कर्मचारी उपस्थित होते.