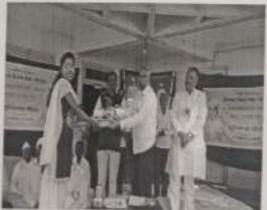

# मोहनराव पतंगराव पाटील महाविद्यालय, बोरगाव आस्वाद वाधन संस्कृती अभिवृद्धी' उपक्रम Aaswad Reading Culture Department

5056-55

वाचन प्रेरणादिन - पुस्तक परिचय - Book Introduction

वि. १४/१०/२०२१

हाँ. ए. पी. जे. अब्दुल कलाम यांच्या जयंती निमित्त ग्रंथालय व आस्वाद वाचनसंस्कृती अभिवृद्धी विभाग मार्फत गुरुवार दि १४/१०/२०२१ रोजी वाचन प्रेरणादिन साजरा करण्यात आला. या दिवशी पुस्तक पाँच्य हा उपक्रम घेण्यात आला. या उपक्रमासाठी प्रमुख पाहुणे मा. श्री. विकास सरवदे, प्रा. मानसिंग ठाँवरे होते. अध्यक्ष स्थानी महाविद्यालयाचे प्राचार्य डां. जयवंत म्हेत्रे होते. सुरुवातीला डां. ए. पी. वे. अब्दुल कलाम बांच्या प्रतिमेचे पूजन करण्यात आले. प्रमुख पाहुणे यांनी गोतावळा व तुक्याची आवली या पुस्तकाचा परिचय करून देण्यात आला. तसेच महाविद्यालयाची विद्यार्थिनी कु. वैष्णवी सातपुते हिने वाचलेले नीट विद्याकट माय डांटर या पुस्तकाची माहिती दिली. तसेच कु. कावल कदम बी. ए. भाग एक ची विद्यार्थिनी हिने 'तू भ्रमात आहासी वाया' ह्या पुस्तकाचे सादरीकरण केले. श्रीमती छाया ओतारी यांनी एका कोळियाने या पुस्तकाचा परिचय करून दिला. सदरच्या कार्यक्रमाचे स्वागत व प्रास्ताविक ग्रंथपाल यु. बी. करसाळे यांनी, आभार डां. पी. वाय. बुक्टे तर सुत्रसंचलन डां. सुवर्णा पाटील यांनी केले. ह्या कार्यक्रमास 30 विद्यार्थी व शिक्षक व शिक्षकेतर कर्मचारी उपस्थित होते.

Shree Vikas Sarwade idol worshiping Dr. A. P. J. Ahadul Kalam & Introduce the book Gotawala.

प्राच्ययं वाहम्बाव प्रतंतरस्य पार्टमा प्रहाविशालय बोरयांच गा. बाजवा जि. बोराजी (Distributed)