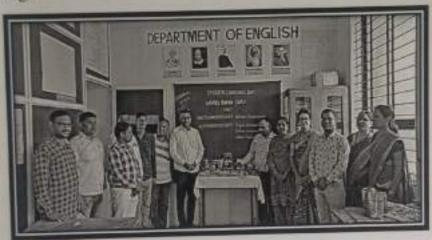

# Mohanrao Patangrao Patil Mahavidyalaya, Borgaon Department of English 'The World Book Day'

April 23, 2022

On Birth Anniversary of William Shakespeare, "The World Book Day" is observed in academic campus of all the universities and colleges of the world. This year in our college on April 23, 2022, "The World Book Day" is celebrated under the campaign of Azadi Ka Amritmahotsav. On the same day, death anniversaries of Miguel de Cervantes, William Wordsworth and William Shakespeare occur and these days also observed in the Department of English of our college.

To recall the contribution of authors in making great literature and different canons in English literature and to develop reading culture among students are the objectives of celebrating such days in our college campus. For the year 2021-22, with guidelines of Shivaji University, Kolhapur, 'The World Book Day' is celebrated in our college on April 23, 2022 under the campaign of Azadi Ka Amritmahotsavwhich is organised by the department of English. For the programme, Principal of the college, Dr. J. A. Mhetre called upon as a chief guest to inaugurate the book exhibition.Dr. M. S. Desai, Head of the department of English chaired the session. Prof. Mrs. Paumima Sawant anchored the programme. 22 Students visited the exhibition and took time to read some of the selected books and discussed on the same. Prof. MansingThombare expressed your of thanks.