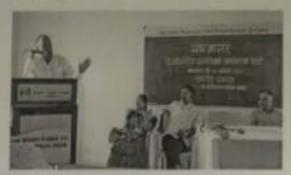

# मोहनराव पतंगराव पाटील महाविद्यालय, बोरगाव आस्वाद वाधन संस्कृती अभिवृद्धी' उपक्रम Aaswad Reading Culture Department

5056-55

वाचन प्रेरणादिन - पुस्तक परिचय - Book Introduction

वि. १४/१०/२०२१

हाँ. ए. पी. जे. अब्दुल कलाम यांच्या जयंती निमित्त ग्रंथालय व आस्वाद वाचनसंस्कृती अभिवृद्धी विभाग मार्फत गुरुवार दि १४/१०/२०२१ रोजी वाचन प्रेरणादिन साजरा करण्यात आला. या दिवशी पुस्तक पाँच्य हा उपक्रम घेण्यात आला. या उपक्रमासाठी प्रमुख पाहुणे मा. श्री. विकास सरवदे, प्रा. मानसिंग ठाँवरे होते. अध्यक्ष स्थानी महाविद्यालयाचे प्राचार्य डां. जयवंत म्हेत्रे होते. सुरुवातीला डां. ए. पी. वे. अब्दुल कलाम बांच्या प्रतिमेचे पूजन करण्यात आले. प्रमुख पाहुणे यांनी गोतावळा व तुक्याची आवली या पुस्तकाचा परिचय करून देण्यात आला. तसेच महाविद्यालयाची विद्यार्थिनी कु. वैष्णवी सातपुते हिने वाचलेले नीट विद्याकट माय डांटर या पुस्तकाची माहिती दिली. तसेच कु. कावल कदम बी. ए. भाग एक ची विद्यार्थिनी हिने 'तू भ्रमात आहासी वाया' ह्या पुस्तकाचे सादरीकरण केले. श्रीमती छाया ओतारी यांनी एका कोळियाने या पुस्तकाचा परिचय करून दिला. सदरच्या कार्यक्रमाचे स्वागत व प्रास्ताविक ग्रंथपाल यु. बी. करसाळे यांनी, आभार डां. पी. वाय. बुक्टे तर सुत्रसंचलन डां. सुवर्णा पाटील यांनी केले. ह्या कार्यक्रमास 30 विद्यार्थी व शिक्षक व शिक्षकेतर कर्मचारी उपस्थित होते.

Shree Vikas Sarwade idol worshiping Dr. A. P. J. Ahadul Kalam & Introduce the book Gotawala.

प्राच्ययं वाहम्बाव प्रतंतरस्य पार्टमा प्रहाविशालय बोरयांच गा. बाजवा जि. बोराजी (Distributed)