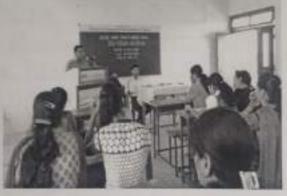

# मोहनराव पतंगराव पाटील महाविद्यालय, बोरगाव आस्वाद वाधन संस्कृती अभिवृद्धी' उपक्रम Aaswad Reading Culture Department

5056-55

वाचन प्रेरणादिन - पुस्तक परिचय - Book Introduction

वि. १४/१०/२०२१

हाँ. ए. पी. जे. अब्दुल कलाम यांच्या जयंती निमित्त ग्रंथालय व आस्वाद वाचनसंस्कृती अभिवृद्धी विभाग मार्फत गुरुवार दि १४/१०/२०२१ रोजी वाचन प्रेरणादिन साजरा करण्यात आला. या दिवशी पुस्तक पाँच्य हा उपक्रम घेण्यात आला. या उपक्रमासाठी प्रमुख पाहुणे मा. श्री. विकास सरवदे, प्रा. मानसिंग ठाँवरे होते. अध्यक्ष स्थानी महाविद्यालयाचे प्राचार्य डां. जयवंत म्हेत्रे होते. सुरुवातीला डां. ए. पी. वे. अब्दुल कलाम बांच्या प्रतिमेचे पूजन करण्यात आले. प्रमुख पाहुणे यांनी गोतावळा व तुक्याची आवली या पुस्तकाचा परिचय करून देण्यात आला. तसेच महाविद्यालयाची विद्यार्थिनी कु. वैष्णवी सातपुते हिने वाचलेले नीट विद्याकट माय डांटर या पुस्तकाची माहिती दिली. तसेच कु. कावल कदम बी. ए. भाग एक ची विद्यार्थिनी हिने 'तू भ्रमात आहासी वाया' ह्या पुस्तकाचे सादरीकरण केले. श्रीमती छाया ओतारी यांनी एका कोळियाने या पुस्तकाचा परिचय करून दिला. सदरच्या कार्यक्रमाचे स्वागत व प्रास्ताविक ग्रंथपाल यु. बी. करसाळे यांनी, आभार डां. पी. वाय. बुक्टे तर सुत्रसंचलन डां. सुवर्णा पाटील यांनी केले. ह्या कार्यक्रमास 30 विद्यार्थी व शिक्षक व शिक्षकेतर कर्मचारी उपस्थित होते.

Shree Vikas Sarwade idol worshiping Dr. A. P. J. Ahadul Kalam & Introduce the book Gotawala.

प्राच्ययं वाहम्बाव प्रतंतरस्य पार्टमा प्रहाविशालय बोरयांच गा. बाजवा जि. बोराजी (Distributed)