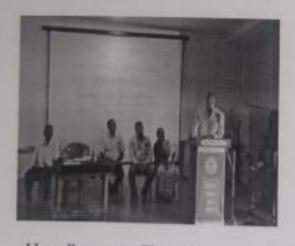

# मोहनराव पतंगराव पाटील महाविद्यालय, बोरगाव आस्वाद वाधन संस्कृती अभिवृद्धी' उपक्रम Aaswad Reading Culture Department

5056-55

वाचन प्रेरणादिन - पुस्तक परिचय - Book Introduction

वि. १४/१०/२०२१

हाँ. ए. पी. जे. अब्दुल कलाम यांच्या जयंती निमित्त ग्रंथालय व आस्वाद वाचनसंस्कृती अभिवृद्धी विभाग मार्फत गुरुवार दि १४/१०/२०२१ रोजी वाचन प्रेरणादिन साजरा करण्यात आला. या दिवशी पुस्तक पाँच्य हा उपक्रम घेण्यात आला. या उपक्रमासाठी प्रमुख पाहुणे मा. श्री. विकास सरवदे, प्रा. मानसिंग ठाँवरे होते. अध्यक्ष स्थानी महाविद्यालयाचे प्राचार्य डां. जयवंत म्हेत्रे होते. सुरुवातीला डां. ए. पी. वे. अब्दुल कलाम बांच्या प्रतिमेचे पूजन करण्यात आले. प्रमुख पाहुणे यांनी गोतावळा व तुक्याची आवली या पुस्तकाचा परिचय करून देण्यात आला. तसेच महाविद्यालयाची विद्यार्थिनी कु. वैष्णवी सातपुते हिने वाचलेले नीट विद्याकट माय डांटर या पुस्तकाची माहिती दिली. तसेच कु. कावल कदम बी. ए. भाग एक ची विद्यार्थिनी हिने 'तू भ्रमात आहासी वाया' ह्या पुस्तकाचे सादरीकरण केले. श्रीमती छाया ओतारी यांनी एका कोळियाने या पुस्तकाचा परिचय करून दिला. सदरच्या कार्यक्रमाचे स्वागत व प्रास्ताविक ग्रंथपाल यु. बी. करसाळे यांनी, आभार डां. पी. वाय. बुक्टे तर सुत्रसंचलन डां. सुवर्णा पाटील यांनी केले. ह्या कार्यक्रमास 30 विद्यार्थी व शिक्षक व शिक्षकेतर कर्मचारी उपस्थित होते.

Shree Vikas Sarwade idol worshiping Dr. A. P. J. Ahadul Kalam & Introduce the book Gotawala.

प्राच्ययं वाहम्बाव प्रतंतरस्य पार्टमा प्रहाविशालय बोरयांच गा. बाजवा जि. बोराजी (Distributed)