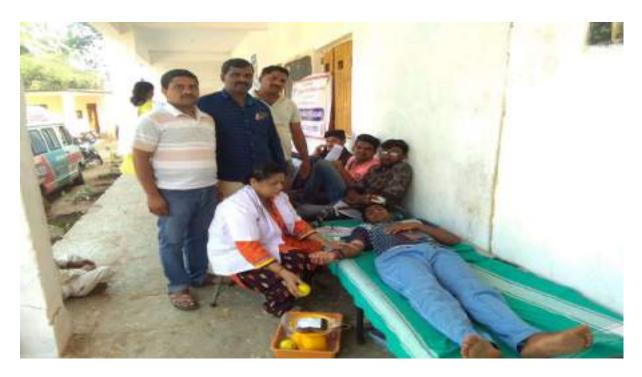

Junekhed on 20<sup>th</sup> Dec., 2018 (Morning session)



**Dr. Nitin Shinde** is delivering lecture on **Blind belief and superstitions** and experiments on it on 23<sup>rd</sup> Dec, 2018



Distribution of Study materials to flood affected students at Junekhed Primary School, Junekhed on 28<sup>th</sup> Aug., 2019



Distribution of Food Packet to Flood affected students and people in the Month of July & August



Distribution of Grocery Packet to Flood affected students and people at Kharatwadi on 7<sup>th</sup> Sept. 2019.



Collection of Garbage in Ganesh Festival at the bank Krishan of river, Borgaon on 18<sup>th</sup> Spet. 2019



Sandip Kodag & Shri. A. M. Patil delivered a lecture about Dengue Awareness on 24<sup>th</sup> Sept. 2019 for villagers of Borgaon and surrounding.



Blood donors donating the blood and Honorable dignitaries distributing certificates to blood Donors 25<sup>th</sup> Dec., 2019



The volunteer of NSS cleaning the *Ghat* of Krishna River at Junekhed on  $20^{th}$  Dec., 2019



Distribution of Cloths to sugarcane workers and their family members on 29<sup>th</sup> Dec. 2019



Dr. Suman Buva is delivering a lecture on Happy and Healthy Life of Senior Citizens 24<sup>th</sup> Dec., 2019



Organized Plastic Free Campaign at Shivajinagar, Borgaon on 2<sup>nd</sup> Oct., 2019





Helping Hands to Flood affected people in the month of July, 2020



College Staff and Member of Walwa Taluka Senior Citizens are distributing the cloths to Sugarcane Workers on 29<sup>th</sup> Jan, 2021



On the occasion of inaugural function of Blood Donation