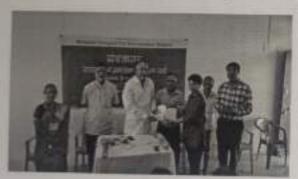

# मोहनराव पतंगराव पाटील महाविद्यालय, बोरगाव आस्वाद वाधन संस्कृती अभिवृद्धी' उपक्रम Aaswad Reading Culture Department

5056-55

वाचन प्रेरणादिन - पुस्तक परिचय - Book Introduction

वि. १४/१०/२०२१

हाँ. ए. पी. जे. अब्दुल कलाम यांच्या जयंती निमित्त ग्रंथालय व आस्वाद वाचनसंस्कृती अभिवृद्धी विभाग मार्फत गुरुवार दि १४/१०/२०२१ रोजी वाचन प्रेरणादिन साजरा करण्यात आला. या दिवशी पुस्तक पाँच्य हा उपक्रम घेण्यात आला. या उपक्रमासाठी प्रमुख पाहुणे मा. श्री. विकास सरवदे, प्रा. मानसिंग ठाँवरे होते. अध्यक्ष स्थानी महाविद्यालयाचे प्राचार्य डां. जयवंत म्हेत्रे होते. सुरुवातीला डां. ए. पी. वे. अब्दुल कलाम बांच्या प्रतिमेचे पूजन करण्यात आले. प्रमुख पाहुणे यांनी गोतावळा व तुक्याची आवली या पुस्तकाचा परिचय करून देण्यात आला. तसेच महाविद्यालयाची विद्यार्थिनी कु. वैष्णवी सातपुते हिने वाचलेले नीट विद्याकट माय डांटर या पुस्तकाची माहिती दिली. तसेच कु. कावल कदम बी. ए. भाग एक ची विद्यार्थिनी हिने 'तू भ्रमात आहासी वाया' ह्या पुस्तकाचे सादरीकरण केले. श्रीमती छाया ओतारी यांनी एका कोळियाने या पुस्तकाचा परिचय करून दिला. सदरच्या कार्यक्रमाचे स्वागत व प्रास्ताविक ग्रंथपाल यु. बी. करसाळे यांनी, आभार डां. पी. वाय. बुक्टे तर सुत्रसंचलन डां. सुवर्णा पाटील यांनी केले. ह्या कार्यक्रमास 30 विद्यार्थी व शिक्षक व शिक्षकेतर कर्मचारी उपस्थित होते.

Shree Vikas Sarwade idol worshiping Dr. A. P. J. Ahadul Kalam & Introduce the book Gotawala.

प्राच्ययं वाहम्बाव प्रतंतरस्य पार्टमा प्रहाविशालय बोरयांच गा. बाजवा जि. बोराजी (Distributed)