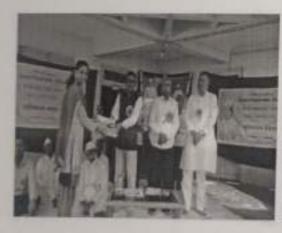

# मोहनराव पतंगराव पाटील महाविद्यालय, बोरगाव आस्वाद वाधन संस्कृती अभिवृद्धी' उपक्रम Aaswad Reading Culture Department

5056-55

वाचन प्रेरणादिन - पुस्तक परिचय - Book Introduction

वि. १४/१०/२०२१

हाँ. ए. पी. जे. अब्दुल कलाम यांच्या जयंती निमित्त ग्रंथालय व आस्वाद वाचनसंस्कृती अभिवृद्धी विभाग मार्फत गुरुवार दि १४/१०/२०२१ रोजी वाचन प्रेरणादिन साजरा करण्यात आला. या दिवशी पुस्तक पाँच्य हा उपक्रम घेण्यात आला. या उपक्रमासाठी प्रमुख पाहुणे मा. श्री. विकास सरवदे, प्रा. मानसिंग ठाँवरे होते. अध्यक्ष स्थानी महाविद्यालयाचे प्राचार्य डां. जयवंत म्हेत्रे होते. सुरुवातीला डां. ए. पी. वे. अब्दुल कलाम बांच्या प्रतिमेचे पूजन करण्यात आले. प्रमुख पाहुणे यांनी गोतावळा व तुक्याची आवली या पुस्तकाचा परिचय करून देण्यात आला. तसेच महाविद्यालयाची विद्यार्थिनी कु. वैष्णवी सातपुते हिने वाचलेले नीट विद्याकट माय डांटर या पुस्तकाची माहिती दिली. तसेच कु. कावल कदम बी. ए. भाग एक ची विद्यार्थिनी हिने 'तू भ्रमात आहासी वाया' ह्या पुस्तकाचे सादरीकरण केले. श्रीमती छाया ओतारी यांनी एका कोळियाने या पुस्तकाचा परिचय करून दिला. सदरच्या कार्यक्रमाचे स्वागत व प्रास्ताविक ग्रंथपाल यु. बी. करसाळे यांनी, आभार डां. पी. वाय. बुक्टे तर सुत्रसंचलन डां. सुवर्णा पाटील यांनी केले. ह्या कार्यक्रमास 30 विद्यार्थी व शिक्षक व शिक्षकेतर कर्मचारी उपस्थित होते.

Shree Vikas Sarwade idol worshiping Dr. A. P. J. Ahadul Kalam & Introduce the book Gotawala.

प्राच्ययं वाहम्बाव प्रतंतरस्य पार्टमा प्रहाविशालय बोरयांच गा. बाजवा जि. बोराजी (Distributed)