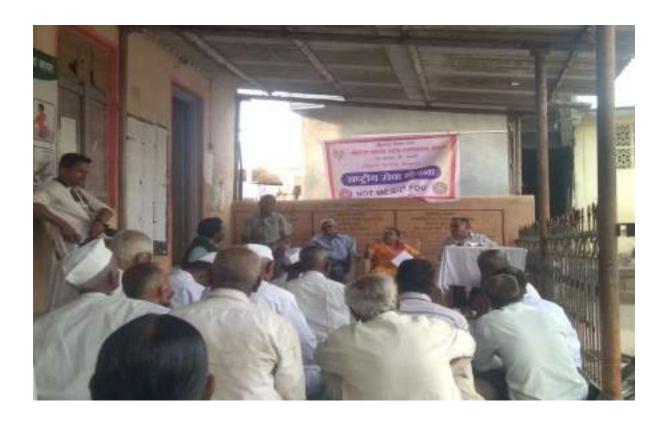

# मोहनराव पतंगराव पाटील महाविद्यालय, बोरगाव रांथालय व आस्वाद वाचन संस्कृती विभाग आयोजित 'साहित्ययात्री प्रश्नमंजुषा स्पर्धा'

B. 08/08/2022

सर्व विद्यार्थी, महाविद्यालयातील कर्मचारी यांना सूचित करण्यात येते की 'मराठी भाषा संवर्धन पंधरवडा' निमित्त ग्रंथालय व आस्वाद वाचन संस्कृती विभागाने शनिवार दि. १९ जानेवारी, २०२२ रोजी 'साहित्ययात्री प्रश्नमंजुषा' स्पर्धा ऑनलाइन स्वरुपात आयोजित केली आहे. सदरची स्पर्धा ही साहित्यिकांनी लिहलेली पुस्तके यावर आधारित आहे. स्पर्धची वेळ ठीक सकाळी ११.०० वाजता आहे. स्पर्धतील पहिल्या दोन विजेत्यांना बक्षीस दिले जाईल.

#### स्पर्धेचे नियम -

- स्पर्धा ही महाविद्यालयीन विद्यार्थी, शिक्षक व शिक्षकेतर कर्मचारी यांच्यासाठी आहे.
- २) स्पर्धेची वेळ ३० मिनिटे राहील.
- प्रत्येक प्रश्नास एक गुण आहे.
- ४) स्पर्धेची लिंक आपल्या वर्गाच्या whatsapp युपवर १०.५० वाजता पाठविण्यात येईल.
- पर्धेचा निकाल स्पर्धेच्या दुस-या दिवशी जाहीर करण्यात येईल.
- ६) विजेते महाविद्यालयीन कर्मचारी व विद्यार्थी यांच्या मधून काढण्यात येईल.