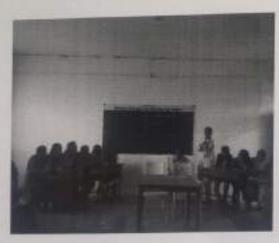

# मोहनराव पतंगराव पाटील महाविद्यालय, बोरगाव आस्वाद वाधन संस्कृती अभिवृद्धी' उपक्रम Aaswad Reading Culture Department

5056-55

वाचन प्रेरणादिन - पुस्तक परिचय - Book Introduction

वि. १४/१०/२०२१

हाँ. ए. पी. जे. अब्दुल कलाम यांच्या जयंती निमित्त ग्रंथालय व आस्वाद वाचनसंस्कृती अभिवृद्धी विभाग मार्फत गुरुवार दि १४/१०/२०२१ रोजी वाचन प्रेरणादिन साजरा करण्यात आला. या दिवशी पुस्तक पाँच्य हा उपक्रम घेण्यात आला. या उपक्रमासाठी प्रमुख पाहुणे मा. श्री. विकास सरवदे, प्रा. मानसिंग ठाँवरे होते. अध्यक्ष स्थानी महाविद्यालयाचे प्राचार्य डां. जयवंत म्हेत्रे होते. सुरुवातीला डां. ए. पी. वे. अब्दुल कलाम बांच्या प्रतिमेचे पूजन करण्यात आले. प्रमुख पाहुणे यांनी गोतावळा व तुक्याची आवली या पुस्तकाचा परिचय करून देण्यात आला. तसेच महाविद्यालयाची विद्यार्थिनी कु. वैष्णवी सातपुते हिने वाचलेले नीट विद्याकट माय डांटर या पुस्तकाची माहिती दिली. तसेच कु. कावल कदम बी. ए. भाग एक ची विद्यार्थिनी हिने 'तू भ्रमात आहासी वाया' ह्या पुस्तकाचे सादरीकरण केले. श्रीमती छाया ओतारी यांनी एका कोळियाने या पुस्तकाचा परिचय करून दिला. सदरच्या कार्यक्रमाचे स्वागत व प्रास्ताविक ग्रंथपाल यु. बी. करसाळे यांनी, आभार डां. पी. वाय. बुक्टे तर सुत्रसंचलन डां. सुवर्णा पाटील यांनी केले. ह्या कार्यक्रमास 30 विद्यार्थी व शिक्षक व शिक्षकेतर कर्मचारी उपस्थित होते.