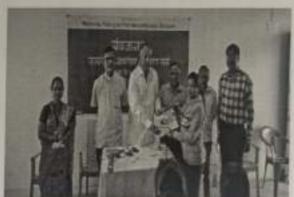

# मोहनराव पतंगराव पाटील महाविद्यालय, बोरगाव आस्वाद वाधन संस्कृती अभिवृद्धी' उपक्रम Aaswad Reading Culture Department

5056-55

वाचन प्रेरणादिन - पुस्तक परिचय - Book Introduction

वि. १४/१०/२०२१

हाँ. ए. पी. जे. अब्दुल कलाम यांच्या जयंती निमित्त ग्रंथालय व आस्वाद वाचनसंस्कृती अभिवृद्धी विभाग मार्फत गुरुवार दि १४/१०/२०२१ रोजी वाचन प्रेरणादिन साजरा करण्यात आला. या दिवशी पुस्तक पाँच्य हा उपक्रम घेण्यात आला. या उपक्रमासाठी प्रमुख पाहुणे मा. श्री. विकास सरवदे, प्रा. मानसिंग ठाँवरे होते. अध्यक्ष स्थानी महाविद्यालयाचे प्राचार्य डां. जयवंत म्हेत्रे होते. सुरुवातीला डां. ए. पी. वे. अब्दुल कलाम बांच्या प्रतिमेचे पूजन करण्यात आले. प्रमुख पाहुणे यांनी गोतावळा व तुक्याची आवली या पुस्तकाचा परिचय करून देण्यात आला. तसेच महाविद्यालयाची विद्यार्थिनी कु. वैष्णवी सातपुते हिने वाचलेले नीट विद्याकट माय डांटर या पुस्तकाची माहिती दिली. तसेच कु. कावल कदम बी. ए. भाग एक ची विद्यार्थिनी हिने 'तू भ्रमात आहासी वाया' ह्या पुस्तकाचे सादरीकरण केले. श्रीमती छाया ओतारी यांनी एका कोळियाने या पुस्तकाचा परिचय करून दिला. सदरच्या कार्यक्रमाचे स्वागत व प्रास्ताविक ग्रंथपाल यु. बी. करसाळे यांनी, आभार डां. पी. वाय. बुक्टे तर सुत्रसंचलन डां. सुवर्णा पाटील यांनी केले. ह्या कार्यक्रमास 30 विद्यार्थी व शिक्षक व शिक्षकेतर कर्मचारी उपस्थित होते.

Shree Vikas Sarwade idol worshiping Dr. A. P. J. Ahadul Kalam & Introduce the book Gotawala.

प्राच्ययं वाहम्बाव प्रतंतरस्य पार्टमा प्रहाविशालय बोरयांच गा. बाजवा जि. बोराजी (Distributed)