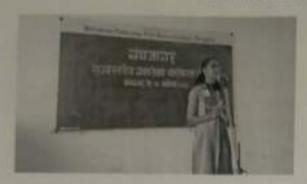

# मोहनराव पतंगराव पाटील महाविद्यालय, बोरगाव आस्वाद वाधन संस्कृती अभिवृद्धी' उपक्रम Aaswad Reading Culture Department

5056-55

वाचन प्रेरणादिन - पुस्तक परिचय - Book Introduction

वि. १४/१०/२०२१

हाँ. ए. पी. जे. अब्दुल कलाम यांच्या जयंती निमित्त ग्रंथालय व आस्वाद वाचनसंस्कृती अभिवृद्धी विभाग मार्फत गुरुवार दि १४/१०/२०२१ रोजी वाचन प्रेरणादिन साजरा करण्यात आला. या दिवशी पुस्तक पाँच्य हा उपक्रम घेण्यात आला. या उपक्रमासाठी प्रमुख पाहुणे मा. श्री. विकास सरवदे, प्रा. मानसिंग ठाँवरे होते. अध्यक्ष स्थानी महाविद्यालयाचे प्राचार्य डां. जयवंत म्हेत्रे होते. सुरुवातीला डां. ए. पी. वे. अब्दुल कलाम बांच्या प्रतिमेचे पूजन करण्यात आले. प्रमुख पाहुणे यांनी गोतावळा व तुक्याची आवली या पुस्तकाचा परिचय करून देण्यात आला. तसेच महाविद्यालयाची विद्यार्थिनी कु. वैष्णवी सातपुते हिने वाचलेले नीट विद्याकट माय डांटर या पुस्तकाची माहिती दिली. तसेच कु. कावल कदम बी. ए. भाग एक ची विद्यार्थिनी हिने 'तू भ्रमात आहासी वाया' ह्या पुस्तकाचे सादरीकरण केले. श्रीमती छाया ओतारी यांनी एका कोळियाने या पुस्तकाचा परिचय करून दिला. सदरच्या कार्यक्रमाचे स्वागत व प्रास्ताविक ग्रंथपाल यु. बी. करसाळे यांनी, आभार डां. पी. वाय. बुक्टे तर सुत्रसंचलन डां. सुवर्णा पाटील यांनी केले. ह्या कार्यक्रमास 30 विद्यार्थी व शिक्षक व शिक्षकेतर कर्मचारी उपस्थित होते.