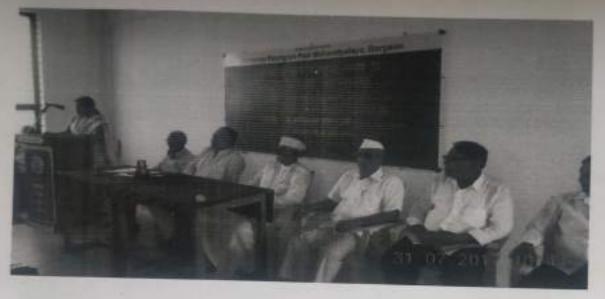

# मोहनराव पतंगराव पाटील महाविद्यालय, बोरगाव आस्वाद वाधन संस्कृती अभिवृद्धी' उपक्रम Aaswad Reading Culture Department

5056-55

वाचन प्रेरणादिन - पुस्तक परिचय - Book Introduction

वि. १४/१०/२०२१

हाँ. ए. पी. जे. अब्दुल कलाम यांच्या जयंती निमित्त ग्रंथालय व आस्वाद वाचनसंस्कृती अभिवृद्धी विभाग मार्फत गुरुवार दि १४/१०/२०२१ रोजी वाचन प्रेरणादिन साजरा करण्यात आला. या दिवशी पुस्तक पाँच्य हा उपक्रम घेण्यात आला. या उपक्रमासाठी प्रमुख पाहुणे मा. श्री. विकास सरवदे, प्रा. मानसिंग ठाँवरे होते. अध्यक्ष स्थानी महाविद्यालयाचे प्राचार्य डां. जयवंत म्हेत्रे होते. सुरुवातीला डां. ए. पी. वे. अब्दुल कलाम बांच्या प्रतिमेचे पूजन करण्यात आले. प्रमुख पाहुणे यांनी गोतावळा व तुक्याची आवली या पुस्तकाचा परिचय करून देण्यात आला. तसेच महाविद्यालयाची विद्यार्थिनी कु. वैष्णवी सातपुते हिने वाचलेले नीट विद्याकट माय डांटर या पुस्तकाची माहिती दिली. तसेच कु. कावल कदम बी. ए. भाग एक ची विद्यार्थिनी हिने 'तू भ्रमात आहासी वाया' ह्या पुस्तकाचे सादरीकरण केले. श्रीमती छाया ओतारी यांनी एका कोळियाने या पुस्तकाचा परिचय करून दिला. सदरच्या कार्यक्रमाचे स्वागत व प्रास्ताविक ग्रंथपाल यु. बी. करसाळे यांनी, आभार डां. पी. वाय. बुक्टे तर सुत्रसंचलन डां. सुवर्णा पाटील यांनी केले. ह्या कार्यक्रमास 30 विद्यार्थी व शिक्षक व शिक्षकेतर कर्मचारी उपस्थित होते.