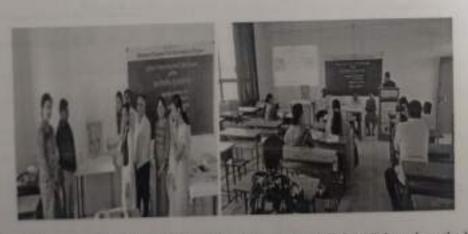

# Mohanrao Patangrao Patil Mahavidyalaya, Borgaon Department of English 'The World Book Day'

April 23, 2022

On Birth Anniversary of William Shakespeare, "The World Book Day" is observed in academic campus of all the universities and colleges of the world. This year in our college on April 23, 2022, "The World Book Day" is celebrated under the campaign of Azadi Ka Amritmahotsav. On the same day, death anniversaries of Miguel de Cervantes, William Wordsworth and William Shakespeare occur and these days also observed in the Department of English of our college.

To recall the contribution of authors in making great literature and different canons in English literature and to develop reading culture among students are the objectives of celebrating such days in our college campus. For the year 2021-22, with guidelines of Shivaji University, Kolhapur, 'The World Book Day' is celebrated in our college on April 23, 2022 under the campaign of Azadi Ka Amritmahotsavwhich is organised by the department of English. For the programme, Principal of the college, Dr. J. A. Mhetre called upon as a chief guest to inaugurate the book exhibition.Dr. M. S. Desai, Head of the department of English chaired the session. Prof. Mrs. Paumima Sawant anchored the programme. 22 Students visited the exhibition and took time to read some of the selected books and discussed on the same. Prof. MansingThombare expressed your of thanks.