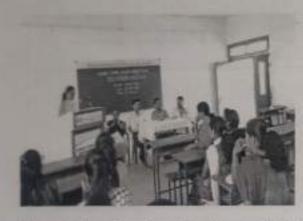

# मोहनराव पतंगराव पाटील महाविद्यालय, बोरगाव आस्वाद वाधन संस्कृती अभिवृद्धी' उपक्रम Aaswad Reading Culture Department

5056-55

वाचन प्रेरणादिन - पुस्तक परिचय - Book Introduction

वि. १४/१०/२०२१

हाँ. ए. पी. जे. अब्दुल कलाम यांच्या जयंती निमित्त ग्रंथालय व आस्वाद वाचनसंस्कृती अभिवृद्धी विभाग मार्फत गुरुवार दि १४/१०/२०२१ रोजी वाचन प्रेरणादिन साजरा करण्यात आला. या दिवशी पुस्तक पाँच्य हा उपक्रम घेण्यात आला. या उपक्रमासाठी प्रमुख पाहुणे मा. श्री. विकास सरवदे, प्रा. मानसिंग ठाँवरे होते. अध्यक्ष स्थानी महाविद्यालयाचे प्राचार्य डां. जयवंत म्हेत्रे होते. सुरुवातीला डां. ए. पी. वे. अब्दुल कलाम बांच्या प्रतिमेचे पूजन करण्यात आले. प्रमुख पाहुणे यांनी गोतावळा व तुक्याची आवली या पुस्तकाचा परिचय करून देण्यात आला. तसेच महाविद्यालयाची विद्यार्थिनी कु. वैष्णवी सातपुते हिने वाचलेले नीट विद्याकट माय डांटर या पुस्तकाची माहिती दिली. तसेच कु. कावल कदम बी. ए. भाग एक ची विद्यार्थिनी हिने 'तू भ्रमात आहासी वाया' ह्या पुस्तकाचे सादरीकरण केले. श्रीमती छाया ओतारी यांनी एका कोळियाने या पुस्तकाचा परिचय करून दिला. सदरच्या कार्यक्रमाचे स्वागत व प्रास्ताविक ग्रंथपाल यु. बी. करसाळे यांनी, आभार डां. पी. वाय. बुक्टे तर सुत्रसंचलन डां. सुवर्णा पाटील यांनी केले. ह्या कार्यक्रमास 30 विद्यार्थी व शिक्षक व शिक्षकेतर कर्मचारी उपस्थित होते.

Shree Vikas Sarwade idol worshiping Dr. A. P. J. Ahadul Kalam & Introduce the book Gotawala.

प्राच्ययं वाहम्बाव प्रतंतरस्य पार्टमा प्रहाविशालय बोरयांच गा. बाजवा जि. बोराजी (Distributed)