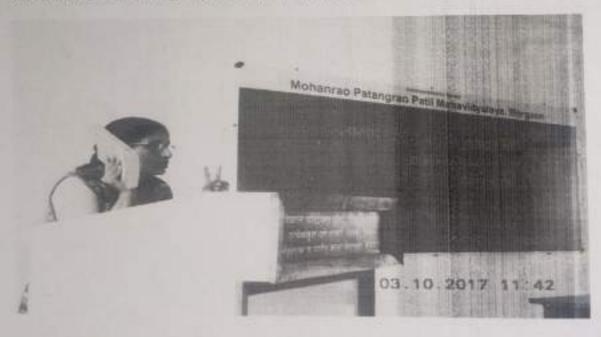

# मोहनराव पतंगराव पाटील महाविद्यालय, बोरगाव आस्वाद वाधन संस्कृती अभिवृद्धी' उपक्रम Aaswad Reading Culture Department

5056-55

वाचन प्रेरणादिन - पुस्तक परिचय - Book Introduction

वि. १४/१०/२०२१

हाँ. ए. पी. जे. अब्दुल कलाम यांच्या जयंती निमित्त ग्रंथालय व आस्वाद वाचनसंस्कृती अभिवृद्धी विभाग मार्फत गुरुवार दि १४/१०/२०२१ रोजी वाचन प्रेरणादिन साजरा करण्यात आला. या दिवशी पुस्तक पाँच्य हा उपक्रम घेण्यात आला. या उपक्रमासाठी प्रमुख पाहुणे मा. श्री. विकास सरवदे, प्रा. मानसिंग ठाँवरे होते. अध्यक्ष स्थानी महाविद्यालयाचे प्राचार्य डां. जयवंत म्हेत्रे होते. सुरुवातीला डां. ए. पी. वे. अब्दुल कलाम बांच्या प्रतिमेचे पूजन करण्यात आले. प्रमुख पाहुणे यांनी गोतावळा व तुक्याची आवली या पुस्तकाचा परिचय करून देण्यात आला. तसेच महाविद्यालयाची विद्यार्थिनी कु. वैष्णवी सातपुते हिने वाचलेले नीट विद्याकट माय डांटर या पुस्तकाची माहिती दिली. तसेच कु. कावल कदम बी. ए. भाग एक ची विद्यार्थिनी हिने 'तू भ्रमात आहासी वाया' ह्या पुस्तकाचे सादरीकरण केले. श्रीमती छाया ओतारी यांनी एका कोळियाने या पुस्तकाचा परिचय करून दिला. सदरच्या कार्यक्रमाचे स्वागत व प्रास्ताविक ग्रंथपाल यु. बी. करसाळे यांनी, आभार डां. पी. वाय. बुक्टे तर सुत्रसंचलन डां. सुवर्णा पाटील यांनी केले. ह्या कार्यक्रमास 30 विद्यार्थी व शिक्षक व शिक्षकेतर कर्मचारी उपस्थित होते.