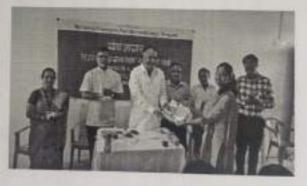

# मोहनराव पतंगराव पाटील महाविद्यालय, बोरगाव आस्वाद वाधन संस्कृती अभिवृद्धी' उपक्रम Aaswad Reading Culture Department

5056-55

वाचन प्रेरणादिन - पुस्तक परिचय - Book Introduction

वि. १४/१०/२०२१

हाँ. ए. पी. जे. अब्दुल कलाम यांच्या जयंती निमित्त ग्रंथालय व आस्वाद वाचनसंस्कृती अभिवृद्धी विभाग मार्फत गुरुवार दि १४/१०/२०२१ रोजी वाचन प्रेरणादिन साजरा करण्यात आला. या दिवशी पुस्तक पाँच्य हा उपक्रम घेण्यात आला. या उपक्रमासाठी प्रमुख पाहुणे मा. श्री. विकास सरवदे, प्रा. मानसिंग ठाँवरे होते. अध्यक्ष स्थानी महाविद्यालयाचे प्राचार्य डां. जयवंत म्हेत्रे होते. सुरुवातीला डां. ए. पी. वे. अब्दुल कलाम बांच्या प्रतिमेचे पूजन करण्यात आले. प्रमुख पाहुणे यांनी गोतावळा व तुक्याची आवली या पुस्तकाचा परिचय करून देण्यात आला. तसेच महाविद्यालयाची विद्यार्थिनी कु. वैष्णवी सातपुते हिने वाचलेले नीट विद्याकट माय डांटर या पुस्तकाची माहिती दिली. तसेच कु. कावल कदम बी. ए. भाग एक ची विद्यार्थिनी हिने 'तू भ्रमात आहासी वाया' ह्या पुस्तकाचे सादरीकरण केले. श्रीमती छाया ओतारी यांनी एका कोळियाने या पुस्तकाचा परिचय करून दिला. सदरच्या कार्यक्रमाचे स्वागत व प्रास्ताविक ग्रंथपाल यु. बी. करसाळे यांनी, आभार डां. पी. वाय. बुक्टे तर सुत्रसंचलन डां. सुवर्णा पाटील यांनी केले. ह्या कार्यक्रमास 30 विद्यार्थी व शिक्षक व शिक्षकेतर कर्मचारी उपस्थित होते.

Shree Vikas Sarwade idol worshiping Dr. A. P. J. Ahadul Kalam & Introduce the book Gotawala.

प्राच्ययं वाहम्बाव प्रतंतरस्य पार्टमा प्रहाविशालय बोरयांच गा. बाजवा जि. बोराजी (Distributed)