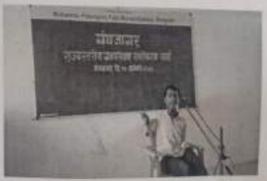

# मोहनराव पतंगराव पाटील महाविद्यालय, बोरगाव आस्वाद वाधन संस्कृती अभिवृद्धी' उपक्रम Aaswad Reading Culture Department

5056-55

वाचन प्रेरणादिन - पुस्तक परिचय - Book Introduction

वि. १४/१०/२०२१

हाँ. ए. पी. जे. अब्दुल कलाम यांच्या जयंती निमित्त ग्रंथालय व आस्वाद वाचनसंस्कृती अभिवृद्धी विभाग मार्फत गुरुवार दि १४/१०/२०२१ रोजी वाचन प्रेरणादिन साजरा करण्यात आला. या दिवशी पुस्तक पाँच्य हा उपक्रम घेण्यात आला. या उपक्रमासाठी प्रमुख पाहुणे मा. श्री. विकास सरवदे, प्रा. मानसिंग ठाँवरे होते. अध्यक्ष स्थानी महाविद्यालयाचे प्राचार्य डां. जयवंत म्हेत्रे होते. सुरुवातीला डां. ए. पी. वे. अब्दुल कलाम बांच्या प्रतिमेचे पूजन करण्यात आले. प्रमुख पाहुणे यांनी गोतावळा व तुक्याची आवली या पुस्तकाचा परिचय करून देण्यात आला. तसेच महाविद्यालयाची विद्यार्थिनी कु. वैष्णवी सातपुते हिने वाचलेले नीट विद्याकट माय डांटर या पुस्तकाची माहिती दिली. तसेच कु. कावल कदम बी. ए. भाग एक ची विद्यार्थिनी हिने 'तू भ्रमात आहासी वाया' ह्या पुस्तकाचे सादरीकरण केले. श्रीमती छाया ओतारी यांनी एका कोळियाने या पुस्तकाचा परिचय करून दिला. सदरच्या कार्यक्रमाचे स्वागत व प्रास्ताविक ग्रंथपाल यु. बी. करसाळे यांनी, आभार डां. पी. वाय. बुक्टे तर सुत्रसंचलन डां. सुवर्णा पाटील यांनी केले. ह्या कार्यक्रमास 30 विद्यार्थी व शिक्षक व शिक्षकेतर कर्मचारी उपस्थित होते.