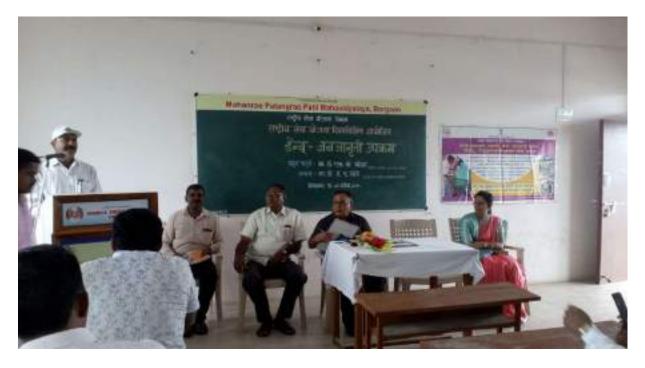

# Mohanrao Patangrao Patil Mahavidyalaya, Borgaon Department of English 'The World Book Day'

April 23, 2022

On Birth Anniversary of William Shakespeare, "The World Book Day" is observed in academic campus of all the universities and colleges of the world. This year in our college on April 23, 2022, "The World Book Day" is celebrated under the campaign of Azadi Ka Amritmahotsav. On the same day, death anniversaries of Miguel de Cervantes, William Wordsworth and William Shakespeare occur and these days also observed in the Department of English of our college.

To recall the contribution of authors in making great literature and different canons in English literature and to develop reading culture among students are the objectives of celebrating such days in our college campus. For the year 2021-22, with guidelines of Shivaji University, Kolhapur, 'The World Book Day' is celebrated in our college on April 23, 2022 under the campaign of Azadi Ka Amritmahotsavwhich is organised by the department of English. For the programme, Principal of the college, Dr. J. A. Mhetre called upon as a chief guest to inaugurate the book exhibition.Dr. M. S. Desai, Head of the department of English chaired the session. Prof. Mrs. Paumima Sawant anchored the programme. 22 Students visited the exhibition and took time to read some of the selected books and discussed on the same. Prof. MansingThombare expressed your of thanks.