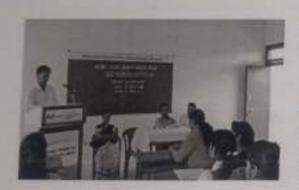

# Online Sahityayatri Prashmanjusha Saturday 15/01/2022

मराठी भाषा संवर्धन पंघरवडा निमित्त ग्रंथालय व आस्वाद वाचन संस्कृती विभागा मार्फत साहित्यावर आधारित ऑनलाईन प्रश्नमंजुषा हिंदमाता संकुलातील विद्यार्थी व कर्मचारी यांच्यासाठी घेण्यात आली. सदरची स्पर्धा शनिवार दि.१५/०१/२०२२ रोजी ठीक ११.०० वाजता घेण्यात आली. स्पर्धेच्या आधी whatsapp ग्रुपवर नोटीस, सूचना देण्यात आली होती. व परीक्षेच्या दिवशी सकाळी १०.५५ वाजता लिंक whatsapp ग्रुप वर पाठविण्यात आली. सदरची स्पर्धा एकूण २० गुणांची व वेळ ३० मिनिटे देण्यात आला होता. सदरच्या स्पर्धेत एकूण ३४ स्पर्धकांनी सहभाग घेतला. वेळ संपल्यावर परीक्षेची लिंक बंद करण्यात आली.

स्पर्धेचीलिक (Link) पुढीलप्रमाणे https://forms.gle/bktNLdUPZKm9RqS3Aहोती. स्पर्धेतील विजेते –

#### विद्यार्थी ग्रुप -

- १) अमित नारायण वाळखिंडे- प्रथम क्रमांक
- २) रणजीत भाऊसो पाटील व अजिंक्य माने व स्वप्नील प्रल्हाद शिंदे व आदित्य फार्ने व्दितीय क्रमांक विभागून

शिक्षक व शिक्षकेतर ग्रुप -

- १) डॉ. यु. एन. सूर्यवंशी प्रथम क्रमांक
- २) डॉ. जे. ए. म्हेन्ने व डॉ. व्ही. एन. रोटे व्दितीय क्रमांक विभागून वरील सर्व यशस्वी विजेत्यांचे हार्दिक अभिनंदन, विजेत्यांना पुस्तक भेट देण्यात आले.