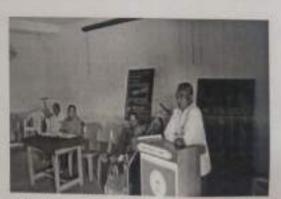

# मोहनराव पतंगराव पाटील महाविद्यालय, बोरगाव आस्वाद वाधन संस्कृती अभिवृद्धी' उपक्रम Aaswad Reading Culture Department

5056-55

वाचन प्रेरणादिन - पुस्तक परिचय - Book Introduction

वि. १४/१०/२०२१

हाँ. ए. पी. जे. अब्दुल कलाम यांच्या जयंती निमित्त ग्रंथालय व आस्वाद वाचनसंस्कृती अभिवृद्धी विभाग मार्फत गुरुवार दि १४/१०/२०२१ रोजी वाचन प्रेरणादिन साजरा करण्यात आला. या दिवशी पुस्तक पाँच्य हा उपक्रम घेण्यात आला. या उपक्रमासाठी प्रमुख पाहुणे मा. श्री. विकास सरवदे, प्रा. मानसिंग ठाँवरे होते. अध्यक्ष स्थानी महाविद्यालयाचे प्राचार्य डां. जयवंत म्हेत्रे होते. सुरुवातीला डां. ए. पी. वे. अब्दुल कलाम बांच्या प्रतिमेचे पूजन करण्यात आले. प्रमुख पाहुणे यांनी गोतावळा व तुक्याची आवली या पुस्तकाचा परिचय करून देण्यात आला. तसेच महाविद्यालयाची विद्यार्थिनी कु. वैष्णवी सातपुते हिने वाचलेले नीट विद्याकट माय डांटर या पुस्तकाची माहिती दिली. तसेच कु. कावल कदम बी. ए. भाग एक ची विद्यार्थिनी हिने 'तू भ्रमात आहासी वाया' ह्या पुस्तकाचे सादरीकरण केले. श्रीमती छाया ओतारी यांनी एका कोळियाने या पुस्तकाचा परिचय करून दिला. सदरच्या कार्यक्रमाचे स्वागत व प्रास्ताविक ग्रंथपाल यु. बी. करसाळे यांनी, आभार डां. पी. वाय. बुक्टे तर सुत्रसंचलन डां. सुवर्णा पाटील यांनी केले. ह्या कार्यक्रमास 30 विद्यार्थी व शिक्षक व शिक्षकेतर कर्मचारी उपस्थित होते.